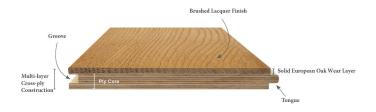

### **Product Profile**

**Collection** 14mm Premium Oak

Wood Species European Oak
Surface Finish UV Lacquer

Bevel 4 sided Micro- Bevel Wear Layer Solid European Oak

Core Hardwood Multi-layer plywood

Joining Profile Tongue and Groove

### **Plank Profile**