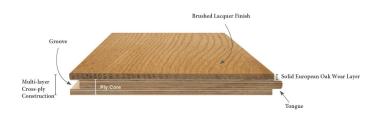

### **Product Profile**

**Collection** 14mm Premium Oak

Wood Species European Oak
Surface Finish UV Lacquer

Bevel 4 sided Micro- Bevel Wear Layer Solid European Oak

Core Hardwood Multi-layer plywood

Joining Profile Tongue and Groove

### **Plank Profile**