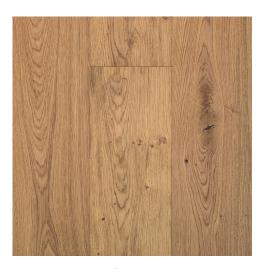

# PLANK SPECIFICATION SHEET

Light Tan RVS - 14022

Nested Boards Up to 20%

Wood Grade ABCD, AB(on pre order only)

Available Sizes: 1900\*190\*14/2mm

Light Tan