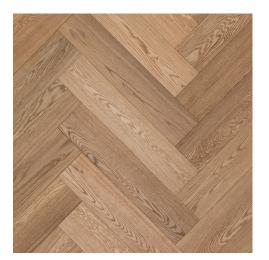

| 2200 x 220 x 20/6 mm              |  |
|                  | 600 x 120 x 15/3 mm (Herringbone) |  |
|                  | 770 x 125 x 15/3 mm (Chevron)     |  |
|                  |                                   |  |

## Installation

| Installation Method   | Floating, Direct Stick                 |  |
|-----------------------|----------------------------------------|--|
| Suitable Substrates   | Particle Board, Concrete,              |  |
|                       | existing timber - enquire for others   |  |
| Suitable Applications | Flooring, Walls, Ceilings              |  |
| Suitable Uses         | Residential homes, hospitality,        |  |
|                       | retail stores, restaurants, apartments |  |
| Underfloor Heating    | Hydronic Systems - enquire for others  |  |



Natural Oak

#### **Plank Profile**



### **Technical Specification**

| 15mm Mean CHF Value (kW/m2)   | 3.7      |
|-------------------------------|----------|
| 15mm Mean Smoke Value (%.min) | 40       |
| Formaldehyde Emission         | E1       |
| Slip Classification           | P3       |
| Moisture Content              | 8-12%    |
| Smoke Value                   | 64 %/min |
| Floating                      | Yes      |
| Direct Stick                  | Yes      |
|                               |          |