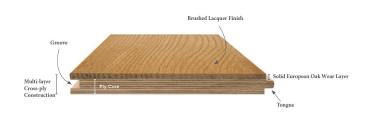

#### **Plank Profile**

## **Product Profile**

| Collection       | Herringbone                       |  |
|------------------|-----------------------------------|--|
| Wood Species     | European Oak                      |  |
| Surface Finish   | UV Lacquer                        |  |
| Bevel            | 4 sided Micro- Bevel              |  |
| Wear Layer       | Solid European Oak Hardwood       |  |
| Core             | Multi-layer plywood               |  |
| Joining Profile  | Tongue and Groove                 |  |
| Nested Boards    | Up to 20%                         |  |
| Wood Grade       | ABCD, AB(on pre-order only)       |  |
| Available Sizes: | 1900 x 190 x 15/3 mm              |  |
|                  | 2200 x 220 x 20/6 mm              |  |
|                  | 600 x 120 x 15/3 mm (Herringbone) |  |
|                  | 770 x 125 x 15/3 mm (Chevron)     |  |
|                  |                                   |  |