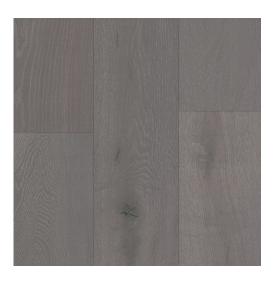

# PLANK SPECIFICATION SHEET

Oak Arizona CRD - 3006

Nested Boards Up to 20%

Wood Grade ABCD, AB(on pre-order only)

Available Sizes: 1900 x 190 x 15/3 mm

Oak Arizona