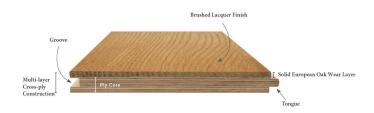

### **Product Profile**

Collection 14mm Premium Oak

Wood Species European Oak Surface Finish UV Lacquer

Bevel 4 sided Micro- Bevel Wear Layer Solid European Oak

Core Hardwood Multi-layer plywood

Joining Profile Tongue and Groove

### **Plank Profile**