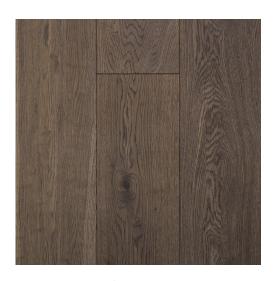

# PLANK SPECIFICATION SHEET

Oak Brown CRD - 3012

#### **Product Profile**

Collection 15mm Premium Oak

Wood Species European Oak
Surface Finish UV Lacquer

Bevel 4 sided Micro- Bevel Wear Layer Solid European Oak

Core Hardwood Multi-layer plywood

Joining Profile Tongue and Groove

Nested Boards Up to 20%

Wood Grade ABCD, AB(on pre-order only)

Available Sizes: 1900 x 190 x 15/3 mm

Oak Brown