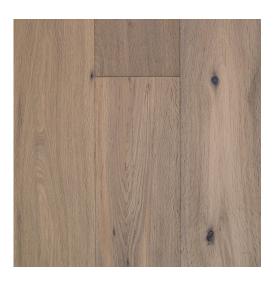

# PLANK SPECIFICATION SHEET

Oak Country CRD - 3011

## **Product Profile**

Collection 15mm Premium Oak

Wood Species European Oak Surface Finish UV Lacquer

Bevel 4 sided Micro- Bevel Wear Layer Solid European Oak

Core Hardwood Multi-layer plywood

Joining Profile Tongue and Groove

Nested Boards Up to 20%

Wood Grade ABCD, AB(on pre-order only)

Available Sizes: 1900 x 190 x 15/3 mm

Oak Country