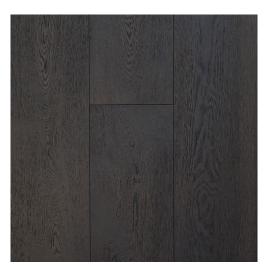

# PLANK SPECIFICATION SHEET

Oak Ebony CRD - 1022

Nested Boards Up to 20%

Wood Grade ABCD, AB(on pre order only)

Available Sizes: 1900 x 190 x 15/3 mm

Oak Ebony