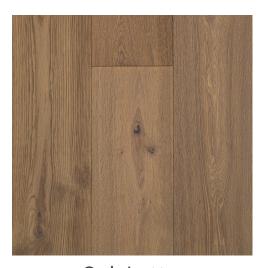

# PLANK SPECIFICATION SHEET

Oak Latte RVS - 14028

Nested Boards Up to 20%

Wood Grade ABCD, AB(on pre order only)

**Available Sizes:** 1900\*190\*14/2mm

Oak Latte