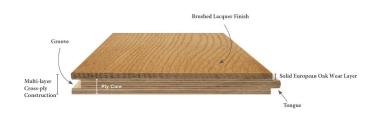

## **Plank Profile**

#### **Product Profile**

**Collection** 14mm Premium Oak

Wood Species European Oak
Surface Finish UV Lacquer

Bevel 4 sided Micro- Bevel
Wear Layer Solid European Oak

Core Hardwood Multi-layer plywood

Joining Profile Tongue and Groove