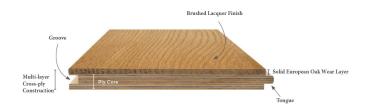

### **Product Profile**

Collection 15mm Premium Oak

Wood Species European Oak Surface Finish UV Lacquer

Bevel 4 sided Micro- Bevel Wear Layer Solid European Oak

Core Hardwood Multi-layer plywood

Joining Profile Tongue and Groove

### **Plank Profile**