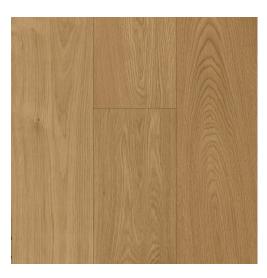

# PLANK SPECIFICATION SHEET

Oak Natural CRD - 3001

Nested Boards Up to 20%

Wood Grade ABCD, AB(on pre-order only)

Available Sizes: 1900 x 190 x 15/3 mm

Oak Natural