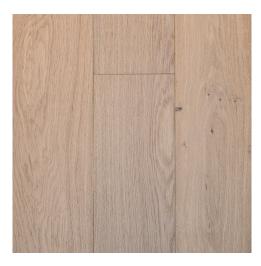

Nested Boards Up to 20%

Wood Grade ABCD, AB(on pre order only)

Available Sizes: 1900\*190\*14/2mm

Vintage Natural